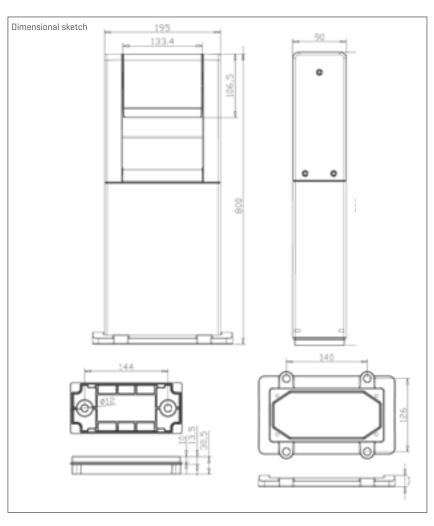

## **axior 6608**

- Bollard lights with swiveling head
- Housing made of powder-coated aluminum
- Luminaire glass made of UV-resistant PMMA
- Floor flange with cable entry
- Optional hot-dip galvanized earth section
- Housing color RAL7012, others on request
- Dimension H = 800 | B = 195 | T = 90 (mm)