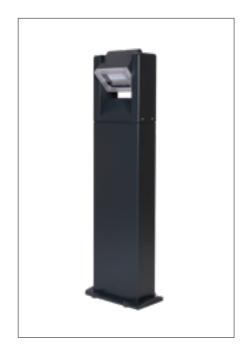

## **axior 6608**

- Bollard lights with swiveling head
- Housing made of powder-coated aluminum
- Luminaire glass made of UV-resistant PMMA
- Floor flange with cable entry
- Optional hot-dip galvanized earth section
- Housing color RAL7012, others on request
- Dimension H = 800 | B = 195 | T = 90 (mm)